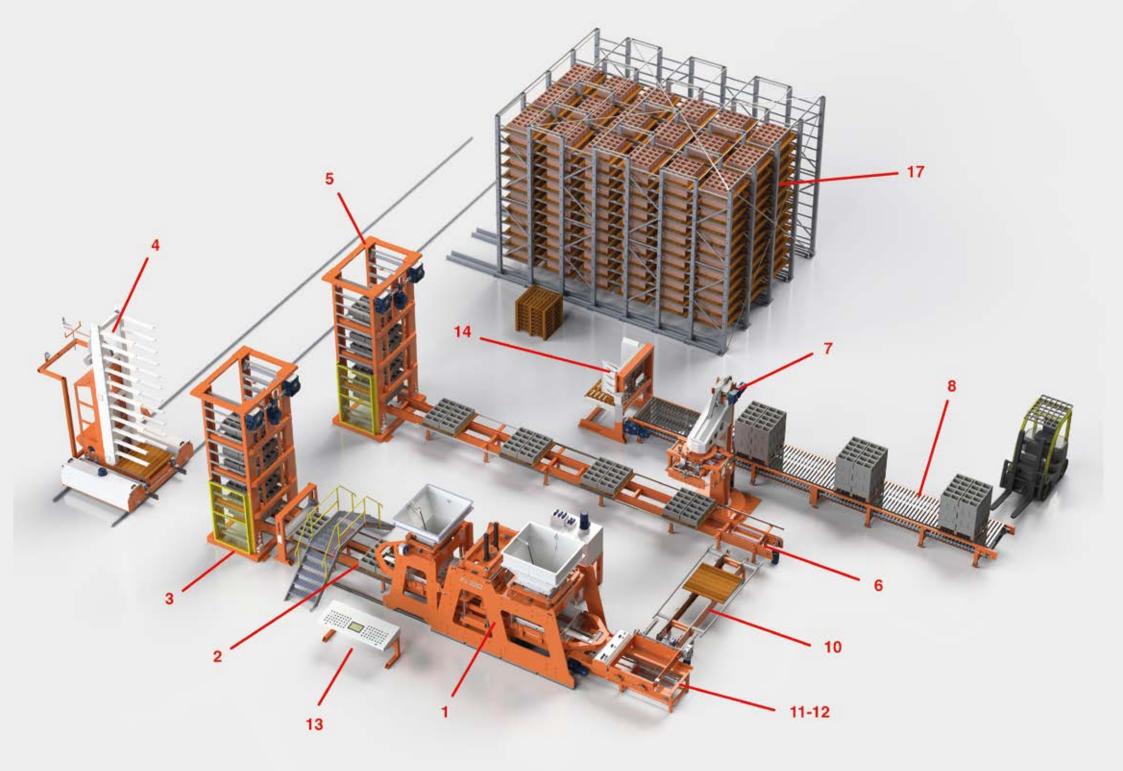

## SYSTEM DIAGRAM TYPE "C"

| Ref. | Legend plant                        |
|------|-------------------------------------|
| 1    | Vibro-press                         |
| 2    | Belt conveyor of demoulded products |
| 3    | Lifting device                      |
| 4    | Automatic transfer car              |
| 5    | Lowering device                     |
| 6    | Lowering belt                       |
| 7    | Automatic staking machine           |
| 8    | Belt conveyor of finished products  |
| 10   | Belt for return of the empty boards |
| 11   | Boards feeding device               |
| 12   | Boards tipping over device          |
| 13   | Control board                       |
| 14   | Automatic palletizer                |
| 17   | Curing cells products               |
|      |                                     |
|      |                                     |
|      |                                     |
|      |                                     |
|      |                                     |
|      |                                     |
|      |                                     |
|      |                                     |
|      |                                     |