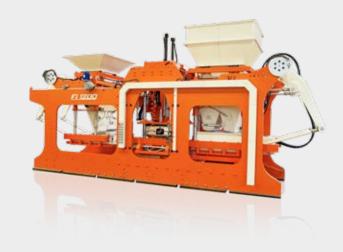

|
| 10   | Belt for return of the empty boards   |
| 11   | Boards feeding device                 |
| 12   | Boards tipping over device            |
| 13   | Control board                         |
| 14   | Automatic palletizer                  |
| 17   | Curing cells products                 |
| B01  | Primary hopper                        |
| B02  | Belt of primary hopper                |
| B04  | Reversible belt                       |
| B05  | Tanks for aggregates                  |
| B09  | Mixer one                             |
| B10  | Mixer two                             |
| B14  | Cement silo                           |
| B17  | First belt for feeding of aggregates  |
| B18  | Second belt for feeding of aggregates |

## **VIBROPRESSES IN THIS SYSTEM**

## **SERIES Fi 1200**