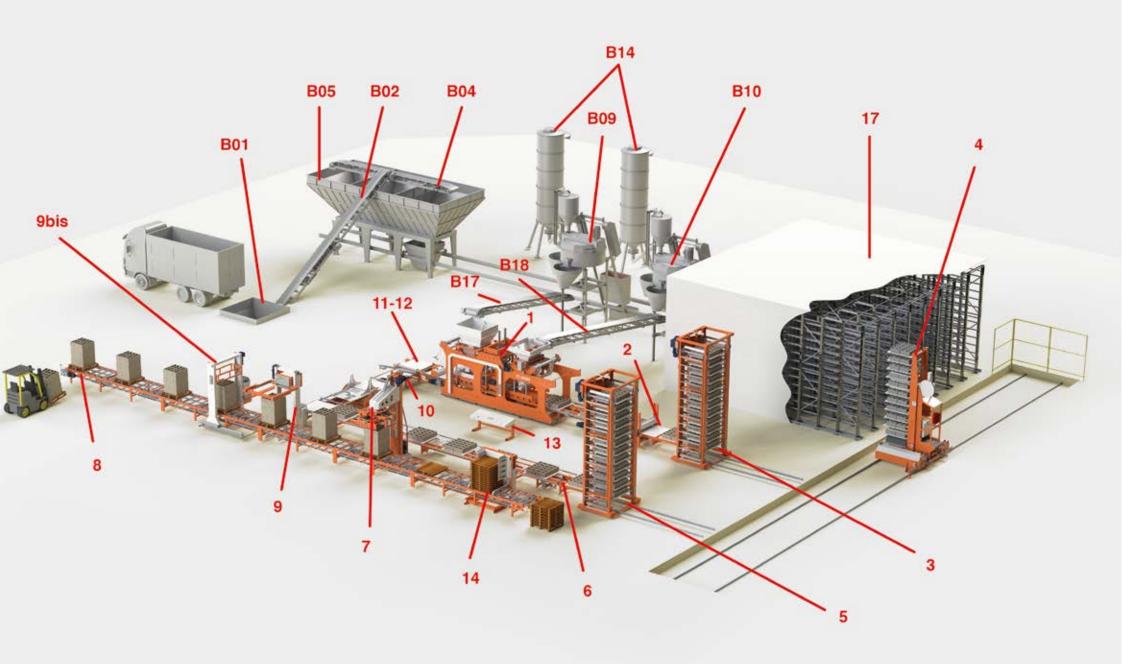

## SYSTEM DIAGRAM TYPE "C" Fi 1200

| Ref. | Legend plant                          |
|------|---------------------------------------|
| 1    | Vibro-press                           |
| 2    | Belt conveyor of demoulded products   |
| 3    | Lifting device                        |
| 4    | Automatic transfer car                |
| 5    | Lowering device                       |
| 6    | Lowering belt                         |
| 7    | Automatic staking machine             |
| 8    | Belt conveyor of finished products    |
| 9    | Horizontal binder                     |
| 9bis | Vertical binder                       |
| 10   | Belt for return of the empty boards   |
| 11   | Boards feeding device                 |
| 12   | Boards tipping over device            |
| 13   | Control board                         |
| 14   | Automatic palletizer                  |
| 17   | Curing cells products                 |
| B01  | Primary hopper                        |
| B02  | Belt of primary hopper                |
| B04  | Reversible belt                       |
| B05  | Tanks for aggregates                  |
| B09  | Mixer one                             |
| B10  | Mixer two                             |
| B14  | Cement silo                           |
| B17  | First belt for feeding of aggregates  |
| B18  | Second belt for feeding of aggregates |